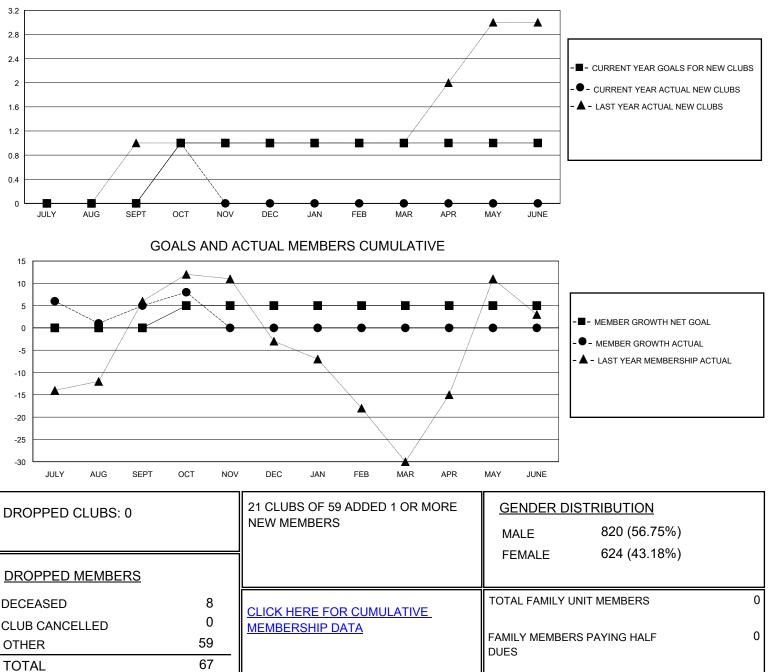

## MONTHLY MEMBERSHIP PROGRESS REPORT

District 2 A2

Results as of: 10/31/2024

| GMT:                  |               | LOCATION TEXAS |               |                       |                        |                         | GMT CA                                             |
|-----------------------|---------------|----------------|---------------|-----------------------|------------------------|-------------------------|----------------------------------------------------|
| Clubs                 |               |                |               | Members               |                        |                         |                                                    |
| RESULTS FOR 2024-2025 |               |                |               | RESULTS FOR 2024-2025 |                        |                         |                                                    |
| QUARTER               | NEW CLUB GOAL | NEW CLUBS      | DROPPED CLUBS | QUARTER               | BER GROWTH NET<br>GOAL | MEMBER GROWTH<br>ACTUAL | DROPPED<br>MEMBERS ACTUAL<br>(including transfers) |
| JULY/AUG/SEPT         | 0             | 0              | 0             | JULY/AUG/SEPT         | 0                      | 60                      | 44                                                 |
| OCT/NOV/DEC           | 1             | 1              | 0             | OCT/NOV/DEC           | 5                      | 29                      | 25                                                 |
| JAN/FEB/MAR           | 0             | 0              | 0             | JAN/FEB/MAR           | 0                      | 0                       | 0                                                  |
| APR/MAY/JUNE          | 0             | 0              | 0             | APR/MAY/JUNE          | 0                      | 0                       | 0                                                  |
|                       | GOALS         | AND ACTUA      | L NEW CLUBS C | UMULATIVE             |                        |                         |                                                    |